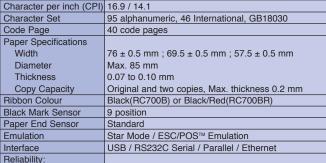

150 million Characters

160 (w) x 245 (d) x 152 (h) mm

1 million Cuts

10 million Lines, MCBF 22 million lines

Tear Bar version: 3.0 kg; Autocutter version: 3.2 kg

Wall Mount, Vertical Mount, Paper Roll holder, Buzzer

Mechanism

Print Head

Autocutter

Weight

Options

Overall Dimensions